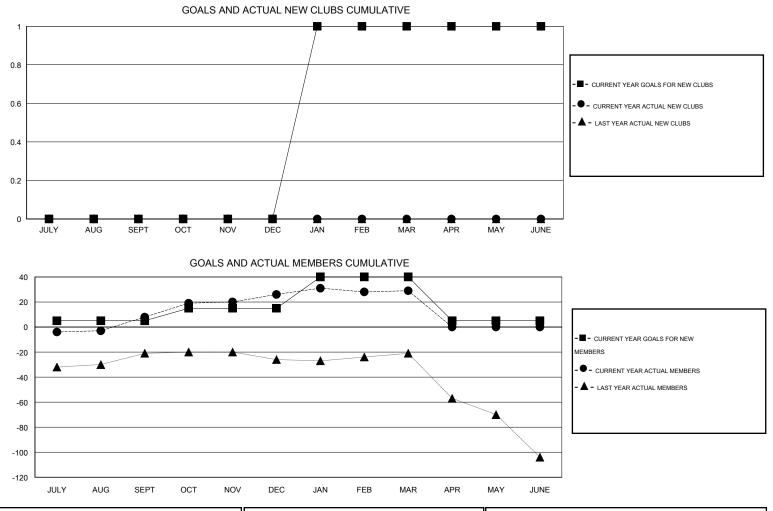

## District 14 N

Results as of: 3/31/2014

| GMT: JERRY S                   | SMITH | LOCATION PENNSYLVANIA |   |   |                                  |     |    |    | GMT CA 1 |
|--------------------------------|-------|-----------------------|---|---|----------------------------------|-----|----|----|----------|
| Clubs<br>RESULTS FOR 2013-2014 |       |                       |   |   | Members<br>RESULTS FOR 2013-2014 |     |    |    |          |
|                                |       |                       |   |   |                                  |     |    |    |          |
| JULY/AUG/SEPT                  | 0     | 0                     | 0 | 0 | JULY/AUG/SEPT                    | 5   | 25 | 17 | 8        |
| OCT/NOV/DEC                    | 0     | 0                     | 0 | 0 | OCT/NOV/DEC                      | 10  | 41 | 23 | 18       |
| JAN/FEB/MAR                    | 1     | 0                     | 0 | 0 | JAN/FEB/MAR                      | 25  | 13 | 10 | 3        |
| APR/MAY/JUNE                   | 0     | 0                     | 0 | 0 | APR/MAY/JUNE                     | -35 | 0  | 0  | 0        |